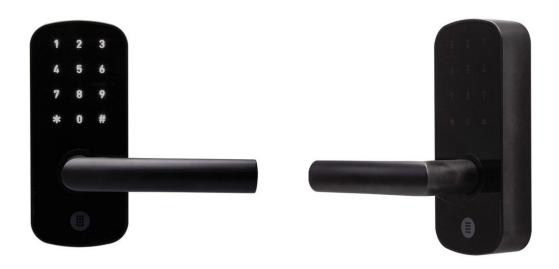

## Información Técnica

- La cerradura electrónica para apartamentos turísticos FLAT 2 permite al huésped abrir la vivienda con su Smartphone utilizando la APP de ONNA o con un código.
- El propietario mantiene en todo momento el control absoluto sobre las llaves electrónicas y los códigos enviados a cada huésped, teniendo posibilidad de enviar nuevas llaves electrónicas, modificar las existentes o anularlas en cualquier momento desde su APP de administrador.
- Una vez caducadas o eliminadas las llaves electrónicas, el huésped no podrá acceder al apartamento turístico hasta recibir otra llave válida.
- El huésped no solo se beneficia de la comodidad de un sistema fiable y tecnológicamente avanzado, sino que también incrementa la percepción de disfrute de su periodo vacacional.
- La cerradura electrónica para apartamento turístico FLAT 2 funciona en modo autónomo, alimentada por pilas alcalinas, y gestiona on-line los diferentes tipos de permisos otorgados al huésped: permanentes, temporales, cíclicos, diarios, por franja horaria o accesos de un sólo uso.

## **Especificaciones**

- Apertura vía Bluetooth, Código y On-Line
- Opera con Android 4.3 /iOS 7.0 o superior
- Dimensiones: 65 mm ancho x 150 mm alto
- Espesor de puerta admitido: 38 a 52 mm