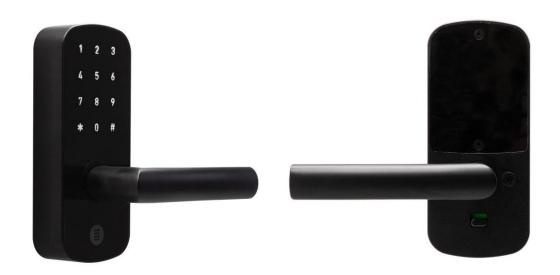

## Información Técnica

- La cerradura electrónica para apartamentos turísticos FLAT 2 permite al huésped abrir la vivienda con su Smartphone utilizando la APP de ONNA o con un código.
- El propietario mantiene en todo momento el control absoluto sobre las llaves electrónicas y los códigos enviados a cada huésped, teniendo posibilidad de enviar nuevas llaves electrónicas, modificar las existentes o anularlas en cualquier momento desde su APP de administrador.
- Una vez caducadas o eliminadas las llaves electrónicas, el huésped no podrá acceder al apartamento turístico hasta recibir otra llave válida.
- El huésped no solo se beneficia de la comodidad de un sistema fiable y tecnológicamente avanzado, sino que también incrementa la percepción de disfrute de su periodo vacacional.
- La cerradura electrónica para apartamento turístico FLAT 2 funciona en modo autónomo, alimentada por pilas alcalinas, y gestiona on-line los diferentes tipos de permisos otorgados al huésped: permanentes, temporales, cíclicos, diarios, por franja horaria o accesos de un sólo uso.

## **Especificaciones**

- Apertura vía Bluetooth, Código y On-Line
- Opera con Android 4.3 /iOS 7.0 o superior
- Dimensiones: 65 mm ancho x 150 mm alto
- Espesor de puerta admitido: 38 a 52 mm